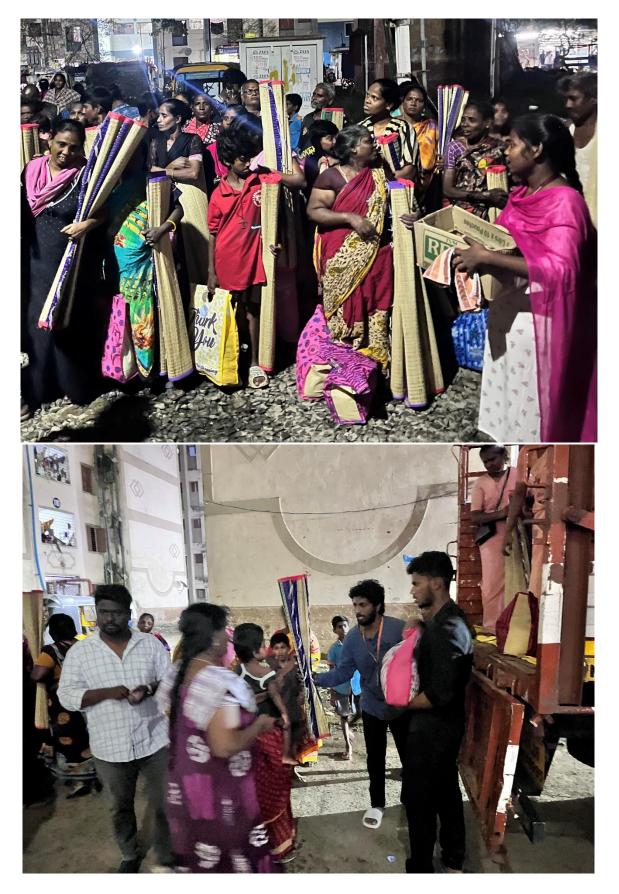

## DISTRIBUTING THE RELIEF MATERIALS FOR 500 FAMILY MEMBERS AT CHEMMANACHERI

Holy Cross Emergency Relief Team distributing the relief materials for 500 affected families at Chemmanacheri

Holy Cross Emergency Relief Team distributing the relief materials for 500 affected families at Chemmanacheri

Holy Cross Emergency Relief Team distributing the relief materials for 500 affected families at Chemmanacheri

# Holy Cross Emergency Relief Team distributing the relief materials for 500 affected families at Chemmanacheri

#### Holy Cross Emergency Relief Team distributing the relief materials for 500 affected families at Chemmanacheri

Holy Cross Emergency Relief Team distributed the relief materials for 500 affected families at Chemmanacheri