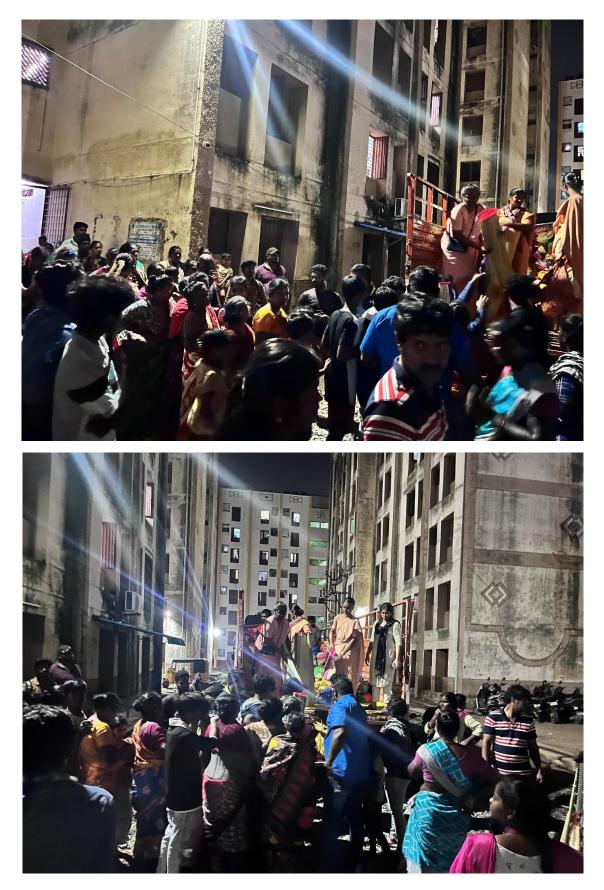

## DISTRIBUTING THE RELIEF MATERIALS FOR 700 FAMILY MEMBERS AT PATTINAPAKKAM FISHER FOLK AREA

Holy Cross Emergency Relief Team and MR.T. VELU., B.A., L.L.B., MLA., along with MRS. REVATHI, Counsellor distributing the relief materials to 700 affected families at Pattinapakkam Fisher Folk area

Holy Cross Emergency Relief Team and MR.T. VELU., B.A., L.L.B., MLA., along with MRS. REVATHI, Counsellor distributing the relief materials to 700 affected families at Pattinapakkam Fisher Folk area

Holy Cross Emergency Relief Team and MR.T. VELU., B.A., L.L.B., MLA., along with MRS. REVATHI, Counsellor distributing the relief materials to 700 affected families members at Pattinapakkam Fisher Folk area