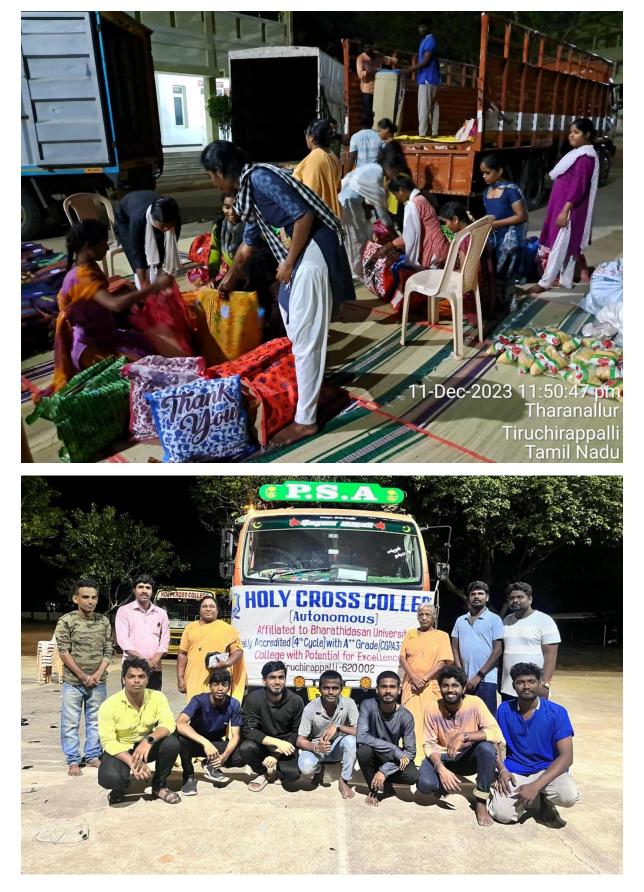

The team members were divided into small groups and items were brought within a challenging speed of time. All the above relief items were collected and the packing was done great speed.

Provincial REV. SR. LOURDU ADAIKALASAMY, Mother Superior REV. SR. LILLY MARY DAVID, SECRETARY REV. (SR) DR. ANNE XAVIER, Principal Rev. (Sr.) DR. I. RAJAKUMARI, P., Financial Manager REV.(SR) DR. SARGUNA, Sisters, Staff, Students Volunteers, and the Relief Team members were involved in packing and placing the materials in vehicle.

1200 relief items were packed and shifted to the lorry and the relief team started for Chennai on 12<sup>th</sup> December 2023 by 3.30 a.m.

Following them a team of Sisters, Staff and Emergency Relief Team Members started for the relief providing area in the college van.