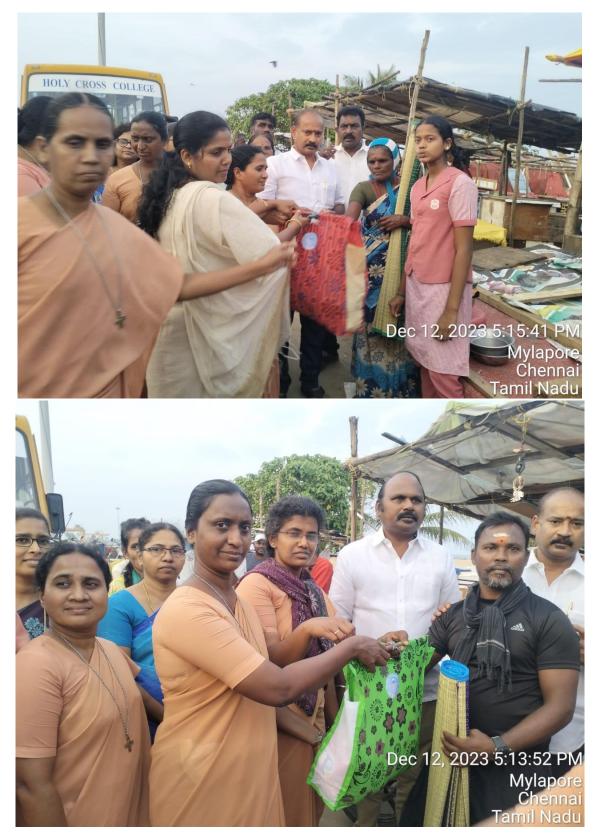

The emergency relief team was divided into two teams. The first Team was guided by FR.RAJ and MS. SHALINI at Chennai and the team reached Pattinapakkam Fisher Folk area, where MRS. REVATHI, COUNSELLOR supported the Sister, Staff and Students in distributing the relief materials to 700 affected families.

MR.T. VELU., B.A., L.L.B., MLA., also participated in the distribution of relief materials to the needy.

The second team was guided by FR. JOSEPH LEO, MR. BIJU AND MS. LENI, and the team reached Chemmanacheri area and distributed the relief materials to 500 affected families.

## DISTRIBUTING THE RELIEF MATERIALS FOR 700 FAMILY MEMBERS AT PATTINAPAKKAM FISHER FOLK AREA

Holy Cross Emergency Relief Team and MR.T. VELU., B.A., L.L.B., MLA., along with MRS. REVATHI, Counsellor distributing the relief materials to 700 affected families at Pattinapakkam Fisher Folk area

Holy Cross Emergency Relief Team and MR.T. VELU., B.A., L.L.B., MLA., along with MRS. REVATHI, Counsellor distributing the relief materials to 700 affected families at Pattinapakkam Fisher Folk area

Holy Cross Emergency Relief Team and MR.T. VELU., B.A., L.L.B., MLA., along with MRS. REVATHI, Counsellor distributing the relief materials to 700 affected families members at Pattinapakkam Fisher Folk area