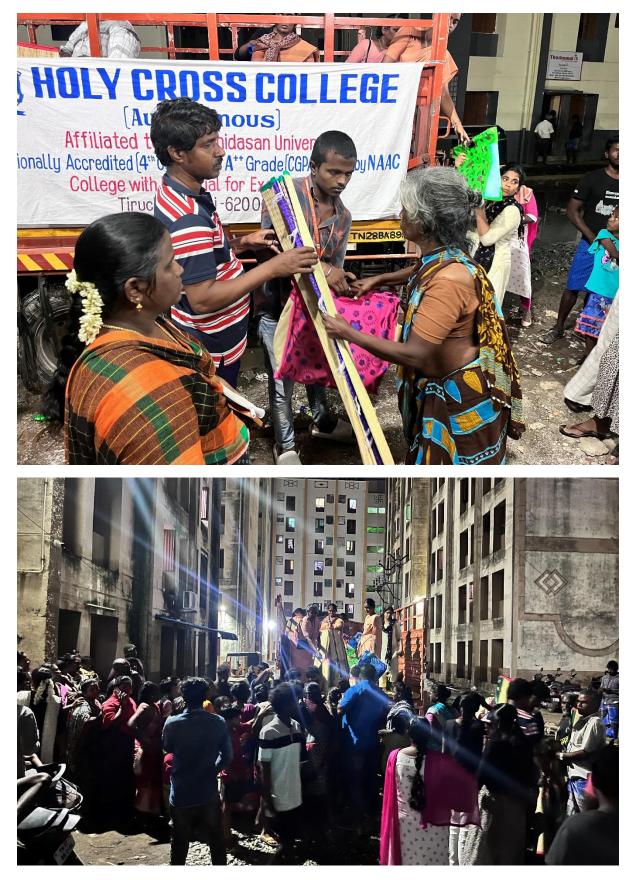

## DISTRIBUTING THE RELIEF MATERIALS FOR 500 FAMILY MEMBERS AT CHEMMANACHERI

Holy Cross Emergency Relief Team distributing the relief materials for 500 affected families at Chemmanacheri

Holy Cross Emergency Relief Team distributing the relief materials for 500 affected families at Chemmanacheri

Holy Cross Emergency Relief Team distributing the relief materials for 500 affected families at Chemmanacheri

# Holy Cross Emergency Relief Team distributing the relief materials for 500 affected families at Chemmanacheri

#### Holy Cross Emergency Relief Team distributing the relief materials for 500 affected families at Chemmanacheri

Holy Cross Emergency Relief Team distributed the relief materials for 500 affected families at Chemmanacheri