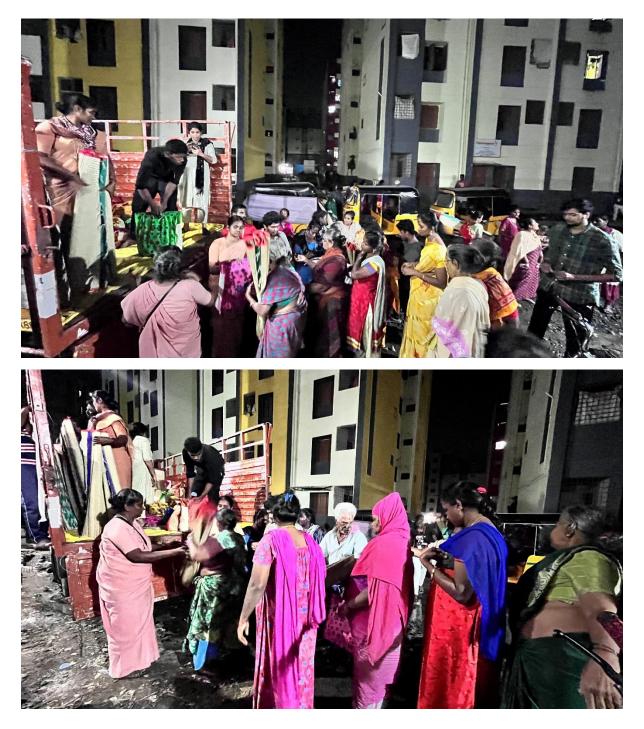

## DISTRIBUTING THE RELIEF MATERIALS FOR 700 FAMILY MEMBERS AT PATTINAPAKKAM FISHER FOLK AREA

Holy Cross Emergency Relief Team and MR.T. VELU., B.A., L.L.B., MLA., along with MRS. REVATHI, Counsellor distributing the relief materials to 700 affected families at Pattinapakkam Fisher Folk area

Holy Cross Emergency Relief Team and MR.T. VELU., B.A., L.L.B., MLA., along with MRS. REVATHI, Counsellor distributing the relief materials to 700 affected families at Pattinapakkam Fisher Folk area

Holy Cross Emergency Relief Team and MR.T. VELU., B.A., L.L.B., MLA., along with MRS. REVATHI, Counsellor distributing the relief materials to 700 affected families members at Pattinapakkam Fisher Folk area