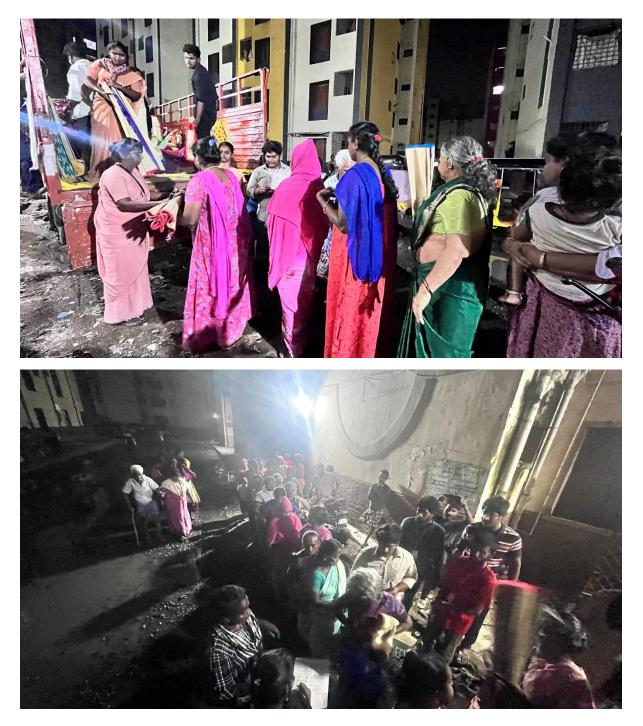

## DISTRIBUTING THE RELIEF MATERIALS FOR 500 FAMILY MEMBERS AT CHEMMANACHERI

Holy Cross Emergency Relief Team distributing the relief materials for 500 affected families at Chemmanacheri

Holy Cross Emergency Relief Team distributing the relief materials for 500 affected families at Chemmanacheri

Holy Cross Emergency Relief Team distributing the relief materials for 500 affected families at Chemmanacheri

# Holy Cross Emergency Relief Team distributing the relief materials for 500 affected families at Chemmanacheri

#### Holy Cross Emergency Relief Team distributing the relief materials for 500 affected families at Chemmanacheri

Holy Cross Emergency Relief Team distributed the relief materials for 500 affected families at Chemmanacheri