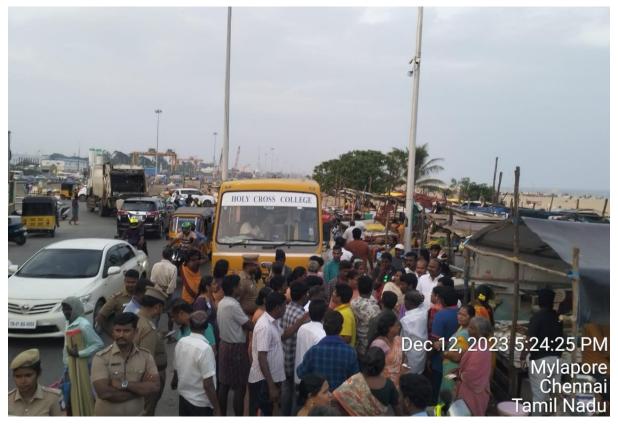

1200 relief items were packed and shifted to the lorry and the relief team started for Chennai on 12<sup>th</sup> December 2023 by 3.30 a.m.

Following them a team of Sisters, Staff and Emergency Relief Team Members started for the relief providing area in the college van.

The emergency relief team was divided into two teams. The first Team was guided by FR.RAJ and MS. SHALINI at Chennai and the team reached Pattinapakkam Fisher Folk area, where MRS. REVATHI, COUNSELLOR supported the Sister, Staff and Students in distributing the relief materials to 700 affected families.