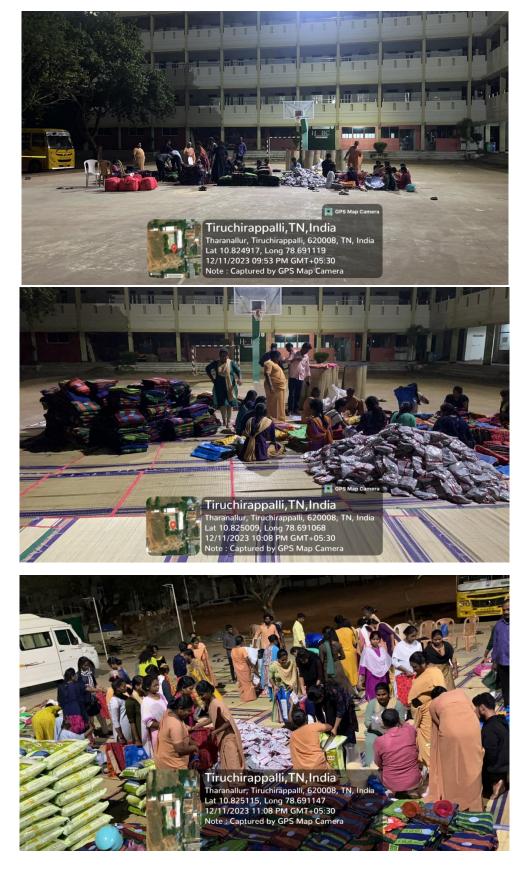

The team members were divided into small groups and items were brought within a challenging speed of time. All the above relief items were collected and the packing was done great speed.

Provincial REV. SR. LOURDU ADAIKALASAMY, Mother Superior REV. SR. LILLY MARY DAVID, SECRETARY REV. (SR) DR. ANNE XAVIER, Principal Rev. (Sr.) DR. I. RAJAKUMARI, P., Financial Manager REV.(SR) DR. SARGUNA, Sisters, Staff, Students Volunteers, and the Relief Team members were involved in packing and placing the materials in vehicle.

# PILOT WORK

Relief materials were collected and the packing was done in a great speed. Sister, Staff, Students Volunteers and Relief Team members were involved in packing and placing it in the vehicle.

Relief materials were collected and the packing was done in a great speed. Sister, Staff, Students Volunteers and Relief Team members were involved in packing and placing it in the vehicle.

Relief things were collected and the packing was done in a great speed. Sister, Staff, Students Volunteers and Relief Team members were involved in packing and placing it in the vehicle.

Holy Cross Sisters, Staff, Students Volunteers and Emergency Relief Team members packing and shifting the relief materials to the Lorry

த.வேலு, B.A., L.L.B., M.L.A. சட்டமன்ற உறுப்பினர் மயிலாப்பூர்

அலுவலகம் : எண்.29,சி.பி.ராமசாமி சாலை, அபிராமபுரம், சென்னை– 60 0018. போன் : 9677243222.