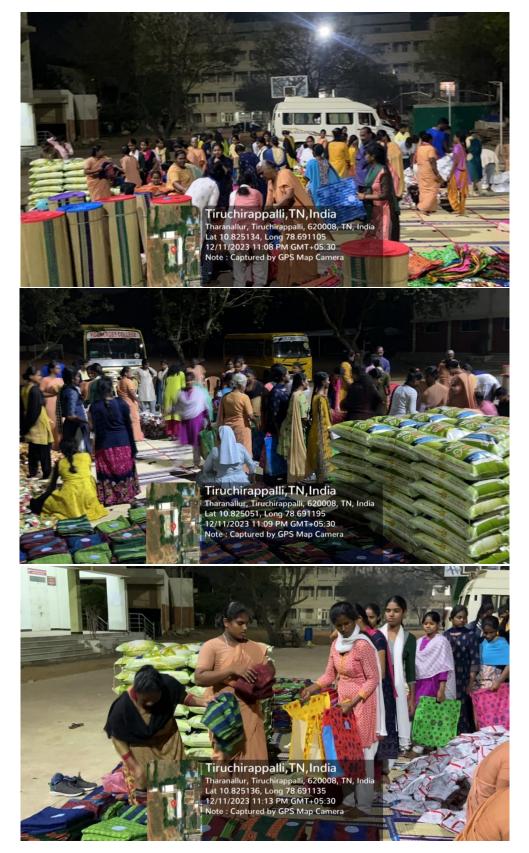

The team members were divided into small groups and items were brought within a challenging speed of time. All the above relief items were collected and the packing was done great speed.

Provincial REV. SR. LOURDU ADAIKALASAMY, Mother Superior REV. SR. LILLY MARY DAVID, SECRETARY REV. (SR) DR. ANNE XAVIER, Principal Rev. (Sr.) DR. I. RAJAKUMARI, P., Financial Manager REV.(SR) DR. SARGUNA, Sisters, Staff, Students Volunteers, and the Relief Team members were involved in packing and placing the materials in vehicle.

1200 relief items were packed and shifted to the lorry and the relief team started for Chennai on 12<sup>th</sup> December 2023 by 3.30 a.m.

Following them a team of Sisters, Staff and Emergency Relief Team Members started for the relief providing area in the college van.