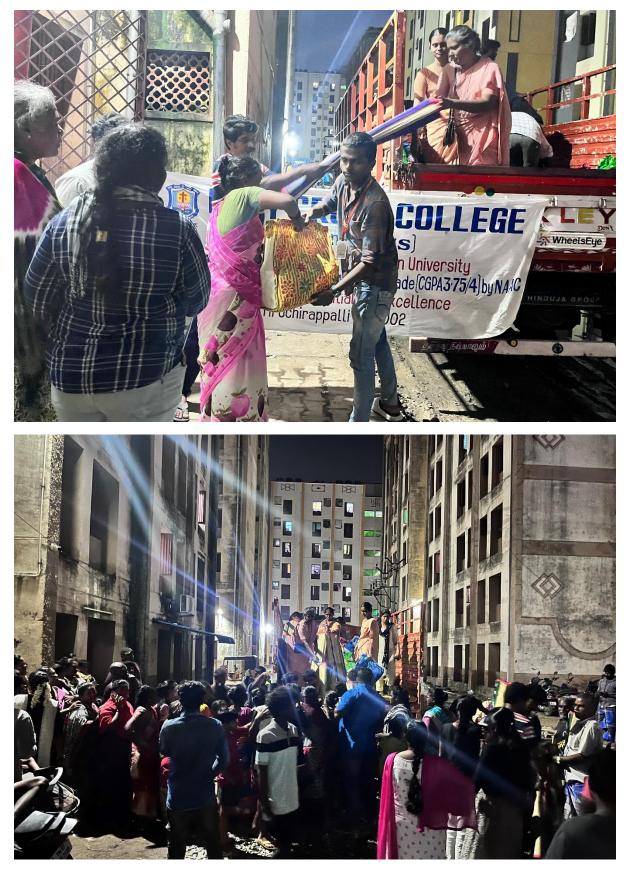

## DISTRIBUTING THE RELIEF MATERIALS FOR 500 FAMILY MEMBERS AT CHEMMANACHERI

Holy Cross Emergency Relief Team distributing the relief materials for 500 affected families at Chemmanacheri

Holy Cross Emergency Relief Team distributing the relief materials for 500 affected families at Chemmanacheri

Holy Cross Emergency Relief Team distributing the relief materials for 500 affected families at Chemmanacheri

# Holy Cross Emergency Relief Team distributing the relief materials for 500 affected families at Chemmanacheri

#### Holy Cross Emergency Relief Team distributing the relief materials for 500 affected families at Chemmanacheri

Holy Cross Emergency Relief Team distributed the relief materials for 500 affected families at Chemmanacheri