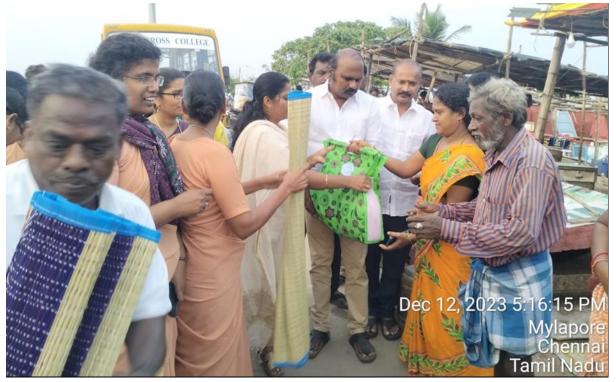

The emergency relief team was divided into two teams. The first Team was guided by FR.RAJ and MS. SHALINI at Chennai and the team reached Pattinapakkam Fisher Folk area, where MRS. REVATHI, COUNSELLOR supported the Sister, Staff and Students in distributing the relief materials to 700 affected families.

MR.T. VELU., B.A., L.L.B., MLA., also participated in the distribution of relief materials to the needy.

The second team was guided by FR. JOSEPH LEO, MR. BIJU AND MS. LENI, and the team reached Chemmanacheri area and distributed the relief materials to 500 affected families.

## DISTRIBUTING THE RELIEF MATERIALS FOR 700 FAMILY MEMBERS AT PATTINAPAKKAM FISHER FOLK AREA

Holy Cross Emergency Relief Team and MR.T. VELU., B.A., L.L.B., MLA., along with MRS. REVATHI, Counsellor distributing the relief materials to 700 affected families at Pattinapakkam Fisher Folk area

Holy Cross Emergency Relief Team and MR.T. VELU., B.A., L.L.B., MLA., along with MRS. REVATHI, Counsellor distributing the relief materials to 700 affected families at Pattinapakkam Fisher Folk area

Holy Cross Emergency Relief Team and MR.T. VELU., B.A., L.L.B., MLA., along with MRS. REVATHI, Counsellor distributing the relief materials to 700 affected families members at Pattinapakkam Fisher Folk area