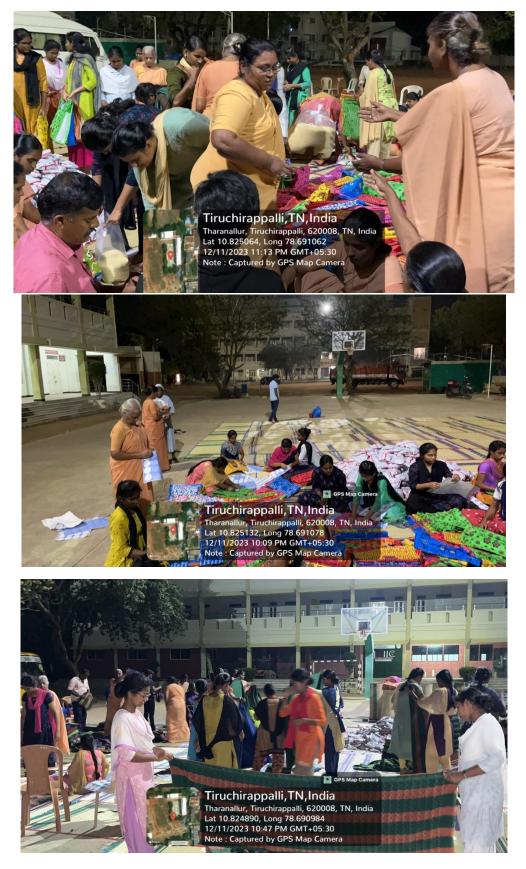

The team members were divided into small groups and items were brought within a challenging speed of time. All the above relief items were collected and the packing was done great speed.

Provincial REV. SR. LOURDU ADAIKALASAMY, Mother Superior REV. SR. LILLY MARY DAVID, SECRETARY REV. (SR) DR. ANNE XAVIER, Principal Rev. (Sr.) DR. I. RAJAKUMARI, P., Financial Manager REV.(SR) DR. SARGUNA, Sisters, Staff, Students Volunteers, and the Relief Team members were involved in packing and placing the materials in vehicle.

# PILOT WORK

Relief materials were collected and the packing was done in a great speed. Sister, Staff, Students Volunteers and Relief Team members were involved in packing and placing it in the vehicle.

Relief materials were collected and the packing was done in a great speed. Sister, Staff, Students Volunteers and Relief Team members were involved in packing and placing it in the vehicle.

Relief things were collected and the packing was done in a great speed. Sister, Staff, Students Volunteers and Relief Team members were involved in packing and placing it in the vehicle.

Holy Cross Sisters, Staff, Students Volunteers and Emergency Relief Team members packing and shifting the relief materials to the Lorry

த.வேலு, B.A., L.L.B., M.L.A. சட்டமன்ற உறுப்பினர் மயிலாப்பூர்

அலுவலகம் : எண்.29,சி.பி.ராமசாமி சாலை, அபிராமபுரம், சென்னை– 60 0018. போன் : 9677243222.