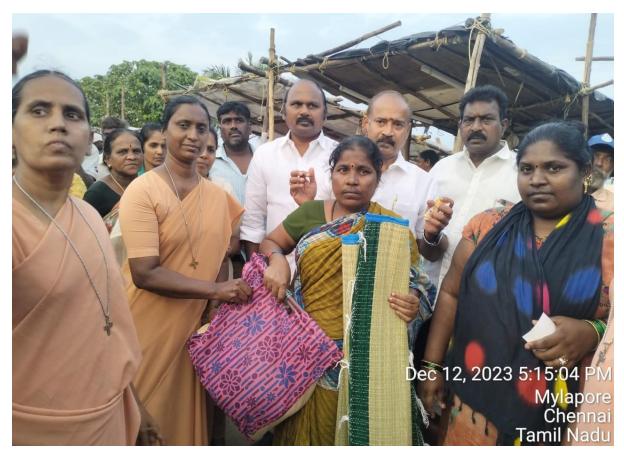

The emergency relief team was divided into two teams. The first Team was guided by FR.RAJ and MS. SHALINI at Chennai and the team reached Pattinapakkam Fisher Folk area, where MRS. REVATHI, COUNSELLOR supported the Sister, Staff and Students in distributing the relief materials to 700 affected families.

MR.T. VELU., B.A., L.L.B., MLA., also participated in the distribution of relief materials to the needy.

The second team was guided by FR. JOSEPH LEO, MR. BIJU AND MS. LENI, and the team reached Chemmanacheri area and distributed the relief materials to 500 affected families.

## DISTRIBUTING THE RELIEF MATERIALS FOR 700 FAMILY MEMBERS AT PATTINAPAKKAM FISHER FOLK AREA

Holy Cross Emergency Relief Team and MR.T. VELU., B.A., L.L.B., MLA., along with MRS. REVATHI, Counsellor distributing the relief materials to 700 affected families at Pattinapakkam Fisher Folk area

Holy Cross Emergency Relief Team and MR.T. VELU., B.A., L.L.B., MLA., along with MRS. REVATHI, Counsellor distributing the relief materials to 700 affected families at Pattinapakkam Fisher Folk area

Holy Cross Emergency Relief Team and MR.T. VELU., B.A., L.L.B., MLA., along with MRS. REVATHI, Counsellor distributing the relief materials to 700 affected families members at Pattinapakkam Fisher Folk area