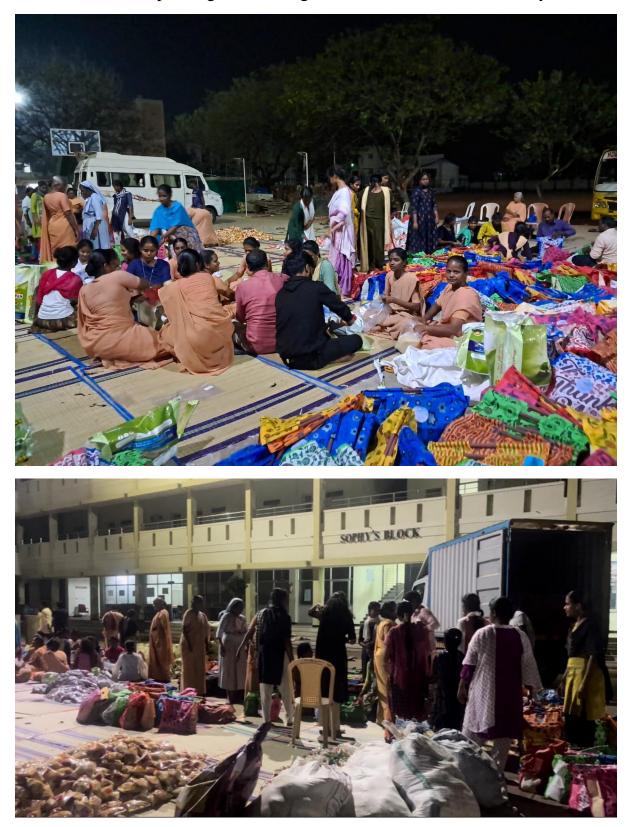

The team members were divided into small groups and items were brought within a challenging speed of time. All the above relief items were collected and the packing was done great speed.

Provincial REV. SR. LOURDU ADAIKALASAMY, Mother Superior REV. SR. LILLY MARY DAVID, SECRETARY REV. (SR) DR. ANNE XAVIER, Principal Rev. (Sr.) DR. I. RAJAKUMARI, P., Financial Manager REV.(SR) DR. SARGUNA, Sisters, Staff, Students Volunteers, and the Relief Team members were involved in packing and placing the materials in vehicle.

1200 relief items were packed and shifted to the lorry and the relief team started for Chennai on 12<sup>th</sup> December 2023 by 3.30 a.m.

Following them a team of Sisters, Staff and Emergency Relief Team Members started for the relief providing area in the college van.