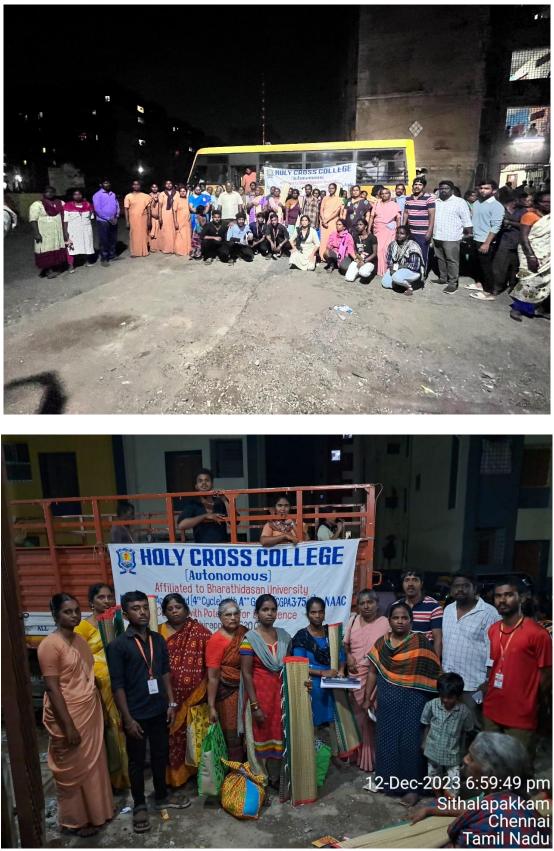

1200 relief items were packed and shifted to the lorry and the relief team started for Chennai on 12<sup>th</sup> December 2023 by 3.30 a.m.

Following them a team of Sisters, Staff and Emergency Relief Team Members started for the relief providing area in the college van.

The emergency relief team was divided into two teams. The first Team was guided by FR.RAJ and MS. SHALINI at Chennai and the team reached Pattinapakkam Fisher Folk area, where MRS. REVATHI, COUNSELLOR supported the Sister, Staff and Students in distributing the relief materials to 700 affected families.

MR.T. VELU., B.A., L.L.B., MLA., also participated in the distribution of relief materials to the needy.

The second team was guided by FR. JOSEPH LEO, MR. BIJU AND MS. LENI, and the team reached Chemmanacheri area and distributed the relief materials to 500 affected families.