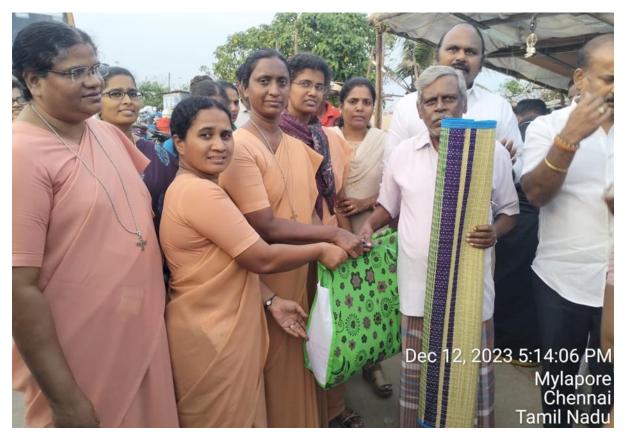

## DISTRIBUTING THE RELIEF MATERIALS FOR 700 FAMILY MEMBERS AT PATTINAPAKKAM FISHER FOLK AREA

Holy Cross Emergency Relief Team and MR.T. VELU., B.A., L.L.B., MLA., along with MRS. REVATHI, Counsellor distributing the relief materials to 700 affected families at Pattinapakkam Fisher Folk area

Holy Cross Emergency Relief Team and MR.T. VELU., B.A., L.L.B., MLA., along with MRS. REVATHI, Counsellor distributing the relief materials to 700 affected families at Pattinapakkam Fisher Folk area

Holy Cross Emergency Relief Team and MR.T. VELU., B.A., L.L.B., MLA., along with MRS. REVATHI, Counsellor distributing the relief materials to 700 affected families members at Pattinapakkam Fisher Folk area