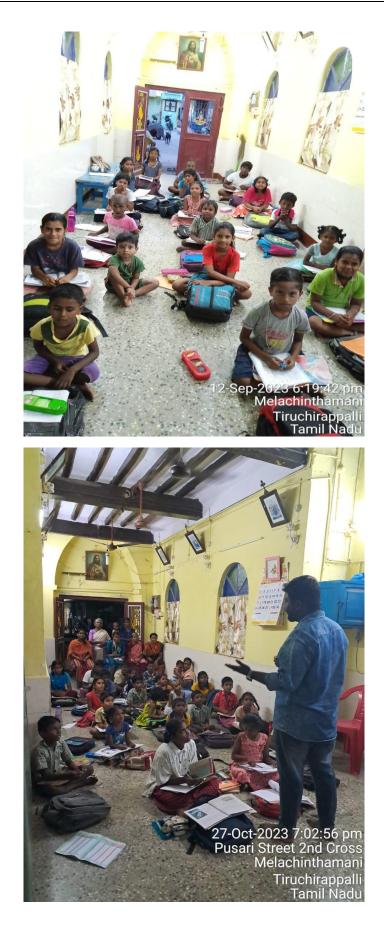

## Adopted slum area Vennis street evening tuition center

## Adopted slum area Pathuvai Nagar evening tuition center

## HOLY CROSS COLLEGE (AUTONOMOUS) TIRUCHIRAPPALLI-2 <u>RESCAPES ADOPTED URBAN SLUM TUITION CENTER</u> <u>FOR SCHOOL CHILDREN</u>

Through our College Extension Department RESCAPES we started tuition centers at some of our adopted slum area Vennis street and Pathuvai Nagar in the academic year 2023-2024. The main purpose of these tuition centers is to help the slum area students from class I to X collaboration with Integrated Development trust the salary for the tuition teacher provided by Integrated Development trust nearly 30 students are studying in the evening tuition center.