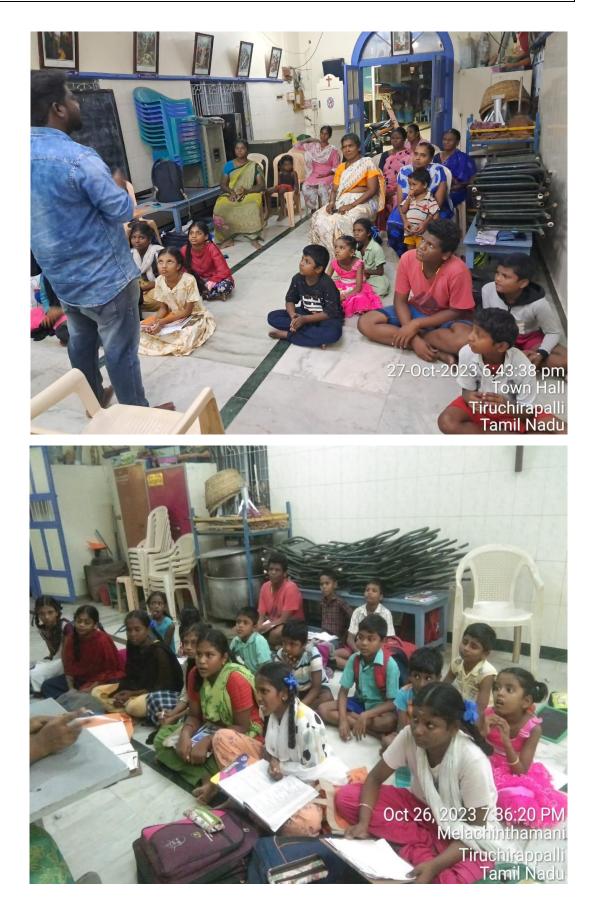

## Adopted slum area Vennis street evening tuition center

## Adopted slum area Pathuvai Nagar evening tuition center

## HOLY CROSS COLLEGE (AUTONOMOUS) TIRUCHIRAPPALLI-2 <u>RESCAPES ADOPTED URBAN SLUM TUITION CENTER</u> <u>FOR SCHOOL CHILDREN</u>

Through our College Extension Department RESCAPES we started tuition centers at some of our adopted slum area Vennis street and Pathuvai Nagar in the academic year 2023-2024. The main purpose of these tuition centers is to help the slum area students from class I to X collaboration with Integrated Development trust the salary for the tuition teacher provided by Integrated Development trust nearly 30 students are studying in the evening tuition center.