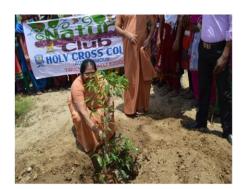

Dr.Rajithi take over the sessions.

The inauguration of NATURE CLUB was held on 11-09-2015.
200 Vadhamadaki tree branch was planted in No.94-Kariyamanikam village. The chief guests were Mr. V. Ramesh, President,
No.94-Kariyamanikam Panchayat, Dr. Sr. Jeusin Francis, Principal, Holy Cross College (Autonomous), Sr. Niranjana Antony, Head Dept of Social Work, Dr. H. D. Subashini, Dean of Extension, Dept of Botany, Trichy-2