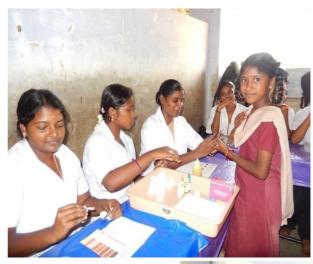

# RESCAPES 2015-2016

BMI, Hb (gms), Blood Grouping, Colour Blindness and Hearing screening was conducted for the school students at No.94 Kariyamanimkam village by which 255 school students were screened. (27th, 29th July 2015)