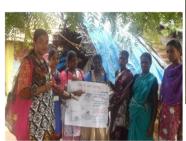

#### **Breast Cancer Awareness Screening.**

On 27<sup>th</sup> December 2015, Breast Cancer Awareness Screening was conducted at No.94.Kariyamanikam village in association with TMT- Thenmozhi Memorial Trust, by which 50 Village women were screened. Screening was conducted by Dr.K.Shantha Breast Cancer Foundation, Trichy, Women were screened in Mammo Bus.