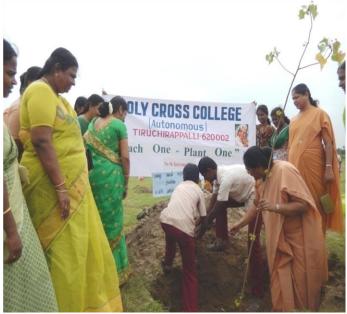

# "Each One Plant One" - Tree Plantation Program - 27th November 2015 Tree Plantation at No.94-Kariyamanikam