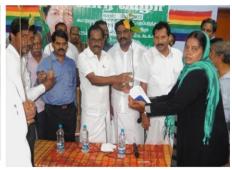

#### "Plant a Tree and Become Rich"

Economic Development Saplings Providing Program.

In Focusing on the future of the children in the villages,
our Holy Cross College, Trichy-2 provided 250 Red Sandal saplings to the
villagers and also focusing the health of the villagers 300 JACKFRUIT saplings
were given on 18 November 2015. Mr.A.Ramanathan, Social activist
T.P.POONACHI, Minister distributed the saplings to the villagers of
No.94.Kariyamanikam.