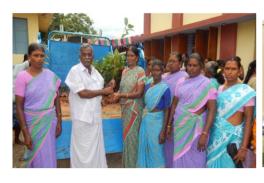

Economic Development Saplings Providing Program - 2125 Saplings on 18 and 19-12-2105 Jack Fruit Saplings-1250, Red Sandal Saplings-500, Rosewood Saplings -100, Burma Teak Saplings -225 and a mixer of 50 Saplings Parijatham, Lime ,Vilampalam and Kodokapalli was given to the school students and villagers.

50 saplings were given to villager of No.94.Kariyamanikam byMr.Ramnathan On19-12-2015 50 Saplings were provided by Mr. Balajai Rao, Chemical Engineer, to the villagers of No.94.Kariyamanikam in presence of the Panchyat Head Mr.Ramesh

300 saplings were distributed to No.94 Kariyamanikam village school students.

The Head Master distributed the saplings in the presence of the Panchayat Head Mr.V.Ramesh, the school Assistant Head Mistress and the other Teachers were also provided the saplings to the village school students.