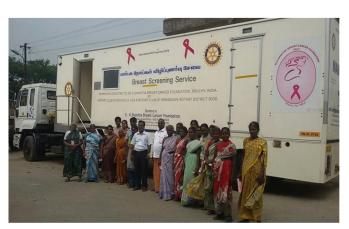

#### **Breast Cancer Awareness Screening.**

On 27<sup>th</sup> December 2015, Breast Cancer Awareness Screening was conducted at No.94.Kariyamanikam village in association with TMT- Thenmozhi Memorial Trust, by which 50 Village women were screened. Screening was conducted by Dr.K.Shantha Breast Cancer Foundation, Trichy, Women were screened in Mammo Bus.