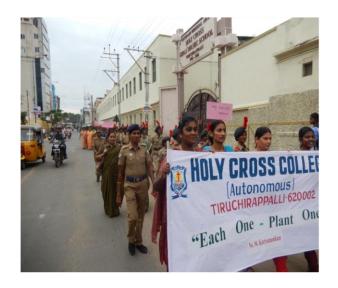

## <u>"Each One Plant One" - Tree Plantation Program- 27<sup>th</sup> November 201</u> A Rally on Tree Plantation

Dr.Sr.Rosy,

Provincial, Holy Cross,
Tiruchirappalli Province, flagged off
the Rally for "Each One-Plant
One" program. The Rally started
from HCC and went up to Chatram
Bus Stand and came back to HCC