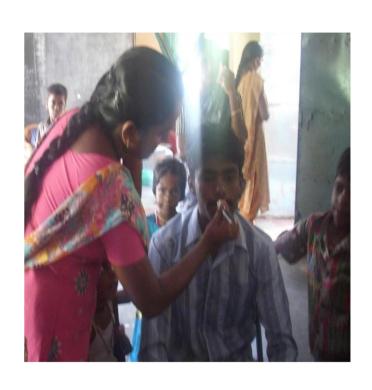

# RESCAPES 2015-2016

BMI, Hb (gms), Blood Grouping, Colour Blindness and Hearing screening was conducted for the school students at No.94 Kariyamanimkam village by which 255 school students were screened. (27th, 29th July 2015)