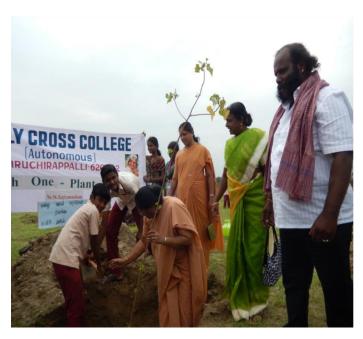

# "Each One Plant One" - Tree Plantation Program - 27th November 2015 Tree Plantation at No.94-Kariyamanikam