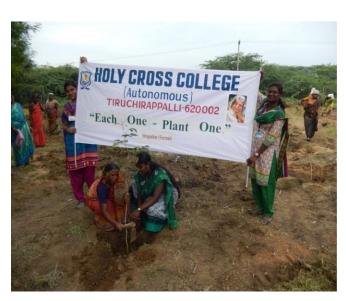

# "Each One Plant One" - Tree Plantation Program - 27<sup>th</sup> November 2015

# "Each One Plant One" - Tree Plantation Program - 27th November 2015 Tree Plantation at No.94-Kariyamanikam