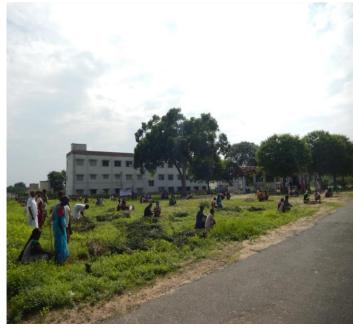

#### 5250 Saplings in 7 villages namely

- ✓ No.94-Kariyamanikam (1000),
- ✓ Sirupathur (Veerani) (1000),
- ✓ Thathamangalam (750),
- ✓ Thaluthalapatty (750),
- ✓ Ayikudi (750),
- ✓ Thirupanjalee (750), and also in S.Ayampalayam (500).

# "Each One Plant One" - Tree Plantation Program - 27th November 2015 Tree Plantation at No.94-Kariyamanikam