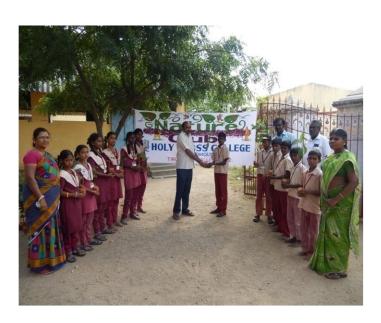

Dr.Rajithi take over the sessions.

The inauguration of NATURE CLUB was held on 11-09-2015.
200 Vadhamadaki tree branch was planted in No.94-Kariyamanikam village. The chief guests were Mr. V. Ramesh, President,
No.94-Kariyamanikam Panchayat, Dr. Sr. Jeusin Francis, Principal, Holy Cross College (Autonomous), Sr. Niranjana Antony, Head Dept of Social Work, Dr. H. D. Subashini, Dean of Extension, Dept of Botany, Trichy-2