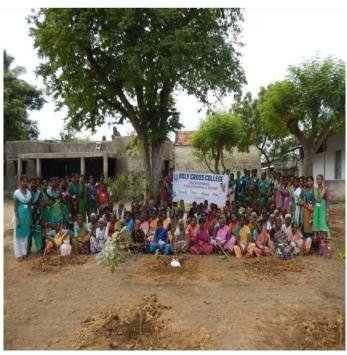

# "Each One Plant One" - Tree Plantation Program - 27th November 2015 Tree Plantation at Villages-Sirupathur - Veerani

#### "Each One Plant One" - Tree Plantation Program - 27th November 2015 Tree Plantation at Villages-Sirupathur - Veerani