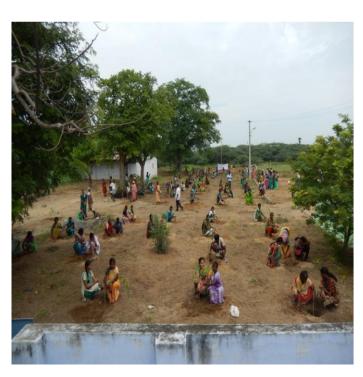

layam (500).

## <u>"Each One Plant One" - Tree Plantation Program- 27<sup>th</sup> November 201</u> A Rally on Tree Plantation

Dr.Sr.Rosy,

Provincial, Holy Cross,
Tiruchirappalli Province, flagged off
the Rally for "Each One-Plant
One" program. The Rally started
from HCC and went up to Chatram
Bus Stand and came back to HCC









# "Each One Plant One" - Tree Plantation Program - 27th November 2015 Tree Plantation at No.94-Kariyamanikam





# "Each One Plant One" - Tree Plantation Program - 27th November 2015 Tree Plantation at No.94-Kariyamanikam





# "Each One Plant One" - Tree Plantation Program - 27th November 2015 Tree Plantation at No.94-Kariyamanikam





# "Each One Plant One" - Tree Plantation Program - 27th November 2015 Tree Plantation at Villages-Sirupathur - Veerani





#### "Each One Plant One" - Tree Plantation Program - 27th November 2015 Tree Plantation at Villages-Sirupathur - Veerani





# "Each One Plant One" - Tree Plantation Program - 27th November 2015 Tree Plantation at Villages-S. Ayampalayam





#### "Each One Plant One" - Tree Plantation Program- 02<sup>nd</sup> December 2015

#### Tree Plantation at Villages- Thathamangalam





#### **Breast Cancer Awareness Screening.**

On 27<sup>th</sup> December 2015, Breast Cancer Awareness Screening was conducted at No.94.Kariyamanikam village in association with TMT- Thenmozhi Memorial Trust, by which 50 Village women were screened. Screening was conducted by Dr.K.Shantha Breast Cancer Foundation, Trichy, Women were screened in Mammo Bus.





Awareness programs conducted by students in their