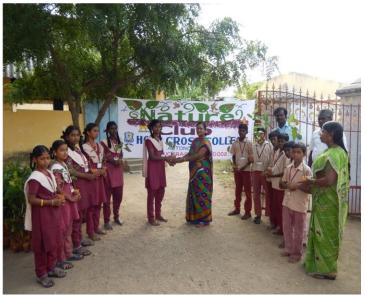

Dr.Rajithi take over the sessions.

The inauguration of NATURE CLUB was held on 11-09-2015.
200 Vadhamadaki tree branch was planted in No.94-Kariyamanikam village. The chief guests were Mr. V. Ramesh, President,
No.94-Kariyamanikam Panchayat, Dr. Sr. Jeusin Francis, Principal, Holy Cross College (Autonomous), Sr. Niranjana Antony, Head Dept of Social Work, Dr. H. D. Subashini, Dean of Extension, Dept of Botany, Trichy-2