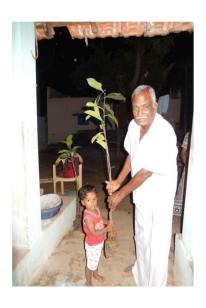

#### "Plant a Tree and Become Rich"

Economic Development Saplings Providing Program.

In Focusing on the future of the children in the villages,
our Holy Cross College, Trichy-2 provided 250 Red Sandal saplings to the
villagers and also focusing the health of the villagers 300 JACKFRUIT saplings
were given on 18 November 2015. Mr.A.Ramanathan, Social activist
T.P.POONACHI, Minister distributed the saplings to the villagers of
No.94.Kariyamanikam.

Economic Development Saplings Providing Program - 2125 Saplings on 18 and 19-12-2105 Jack Fruit Saplings-1250, Red Sandal Saplings-500, Rosewood Saplings -100, Burma Teak Saplings -225 and a mixer of 50 Saplings Parijatham, Lime ,Vilampalam and Kodokapalli was given to the school students and villagers.

50 saplings were given to villager of No.94.Kariyamanikam byMr.Ramnathan On19-12-2015 50 Saplings were provided by Mr. Balajai Rao, Chemical Engineer, to the villagers of No.94.Kariyamanikam in presence of the Panchyat Head Mr.Ramesh