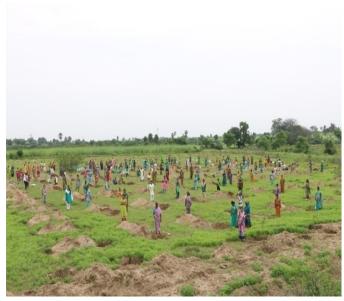

#### 5250 Saplings in 7 villages namely

- ✓ No.94-Kariyamanikam (1000),
- ✓ Sirupathur (Veerani) (1000),
- ✓ Thathamangalam (750),
- ✓ Thaluthalapatty (750),
- ✓ Ayikudi (750),
- ✓ Thirupanjalee (750), and also in S.Ayampalayam (500).

#### "Each One Plant One" - Tree Plantation Program- 02<sup>nd</sup> December 2015

#### Tree Plantation at Villages- Thathamangalam