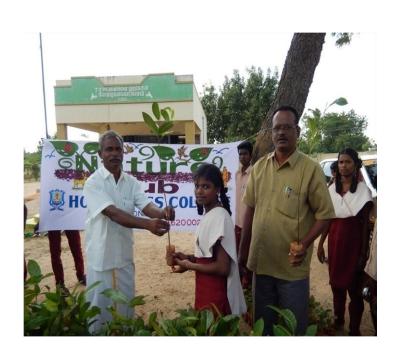

Dr.Rajithi take over the sessions.

The inauguration of NATURE CLUB was held on 11-09-2015.
200 Vadhamadaki tree branch was planted in No.94-Kariyamanikam village. The chief guests were Mr. V. Ramesh, President,
No.94-Kariyamanikam Panchayat, Dr. Sr. Jeusin Francis, Principal, Holy Cross College (Autonomous), Sr. Niranjana Antony, Head Dept of Social Work, Dr. H. D. Subashini, Dean of Extension, Dept of Botany, Trichy-2

#### "Plant a Tree and Become Rich"

Economic Development Saplings Providing Program.

In Focusing on the future of the children in the villages,
our Holy Cross College, Trichy-2 provided 250 Red Sandal saplings to the
villagers and also focusing the health of the villagers 300 JACKFRUIT saplings
were given on 18 November 2015. Mr.A.Ramanathan, Social activist
T.P.POONACHI, Minister distributed the saplings to the villagers of
No.94.Kariyamanikam.