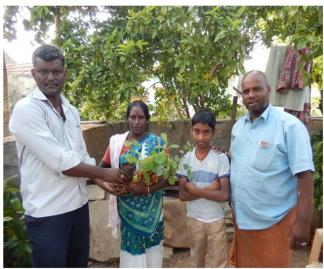

Economic Development Saplings Providing Program - 2125 Saplings on 18 and 19-12-2105 Jack Fruit Saplings-1250, Red Sandal Saplings-500, Rosewood Saplings -100, Burma Teak Saplings -225 and a mixer of 50 Saplings Parijatham, Lime ,Vilampalam and Kodokapalli was given to the school students and villagers.

Jack Fruit Saplings-200, Rosewood Saplings -50 and Burma Teak Saplings -50

on 19-12-2015 875 saplings was provided for S.Ayampalayam,
Government Higher Secondary School Students.
Mr. C.Jaikumar, Head Master of the school along with S.Ayampalayam
Panjayat Head Mr. P.Singaram.
Jack Fruit Saplings-600, Red Sandal Saplings-150 and
Burma Teak Saplings -125