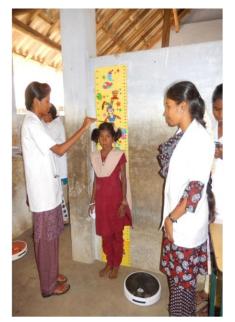

# RESCAPES 2015-2016

BMI, Hb (gms), Blood Grouping, Colour Blindness and Hearing screening was conducted for the school students at No.94 Kariyamanimkam village by which 255 school students were screened. (27th, 29th July 2015)