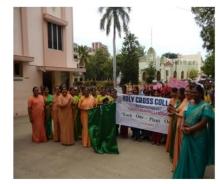

## <u>"Each One Plant One" - Tree Plantation Program- 27<sup>th</sup> November 201</u> A Rally on Tree Plantation

Dr.Sr.Rosy,

Provincial, Holy Cross,
Tiruchirappalli Province, flagged off
the Rally for "Each One-Plant
One" program. The Rally started
from HCC and went up to Chatram
Bus Stand and came back to HCC