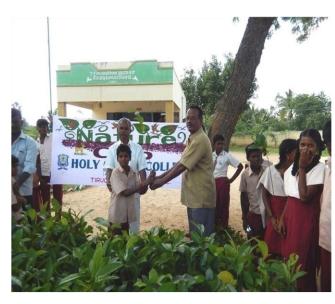

Dr.Rajithi take over the sessions.

The inauguration of NATURE CLUB was held on 11-09-2015.
200 Vadhamadaki tree branch was planted in No.94-Kariyamanikam village. The chief guests were Mr. V. Ramesh, President,
No.94-Kariyamanikam Panchayat, Dr. Sr. Jeusin Francis, Principal, Holy Cross College (Autonomous), Sr. Niranjana Antony, Head Dept of Social Work, Dr. H. D. Subashini, Dean of Extension, Dept of Botany, Trichy-2

#### "Plant a Tree and Become Rich"

Economic Development Saplings Providing Program.

In Focusing on the future of the children in the villages,
our Holy Cross College, Trichy-2 provided 250 Red Sandal saplings to the
villagers and also focusing the health of the villagers 300 JACKFRUIT saplings
were given on 18 November 2015. Mr.A.Ramanathan, Social activist
T.P.POONACHI, Minister distributed the saplings to the villagers of
No.94.Kariyamanikam.