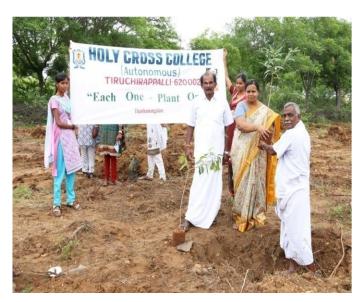

# "Each One Plant One" - Tree Plantation Program - 27<sup>th</sup> November 2015

## <u>"Each One Plant One" - Tree Plantation Program- 27<sup>th</sup> November 201</u> A Rally on Tree Plantation

Dr.Sr.Rosy,

Provincial, Holy Cross,
Tiruchirappalli Province, flagged off
the Rally for "Each One-Plant
One" program. The Rally started
from HCC and went up to Chatram
Bus Stand and came back to HCC

# "Each One Plant One" - Tree Plantation Program - 27th November 2015 Tree Plantation at No.94-Kariyamanikam