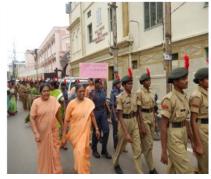

## <u>"Each One Plant One" - Tree Plantation Program- 27<sup>th</sup> November 201</u> A Rally on Tree Plantation

Dr.Sr.Rosy,

Provincial, Holy Cross,
Tiruchirappalli Province, flagged off
the Rally for "Each One-Plant
One" program. The Rally started
from HCC and went up to Chatram
Bus Stand and came back to HCC