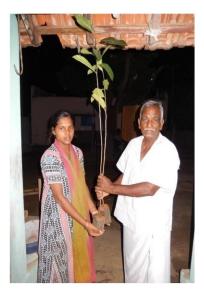

#### "Plant a Tree and Become Rich"

Economic Development Saplings Providing Program.

In Focusing on the future of the children in the villages,
our Holy Cross College, Trichy-2 provided 250 Red Sandal saplings to the
villagers and also focusing the health of the villagers 300 JACKFRUIT saplings
were given on 18 November 2015. Mr.A.Ramanathan, Social activist
T.P.POONACHI, Minister distributed the saplings to the villagers of
No.94.Kariyamanikam.

Economic Development Saplings Providing Program - 2125 Saplings on 18 and 19-12-2105 Jack Fruit Saplings-1250, Red Sandal Saplings-500, Rosewood Saplings -100, Burma Teak Saplings -225 and a mixer of 50 Saplings Parijatham, Lime ,Vilampalam and Kodokapalli was given to the school students and villagers.

50 saplings were given to villager of No.94.Kariyamanikam byMr.Ramnathan On19-12-2015 50 Saplings were provided by Mr. Balajai Rao, Chemical Engineer, to the villagers of No.94.Kariyamanikam in presence of the Panchyat Head Mr.Ramesh