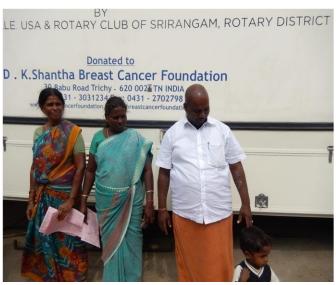

#### **Breast Cancer Awareness Screening.**

On 27<sup>th</sup> December 2015, Breast Cancer Awareness Screening was conducted at No.94.Kariyamanikam village in association with TMT- Thenmozhi Memorial Trust, by which 50 Village women were screened. Screening was conducted by Dr.K.Shantha Breast Cancer Foundation, Trichy, Women were screened in Mammo Bus.