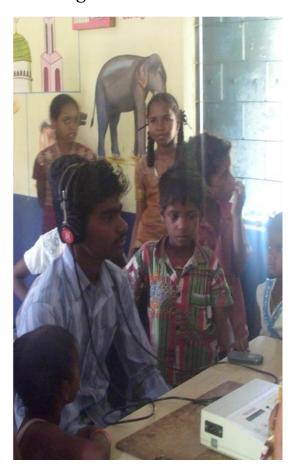

on 11<sup>th</sup> July 2015 Hearing screening was conducted at Paachur (60), Valmanapalayam-Melur (91), on 11<sup>th</sup> July 2015 (19) and on 29<sup>th</sup> August 2015 Hearing screening was conducted at No.94 Kariyamanikam by which 170 villagers were screened.