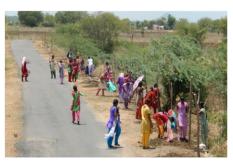

# "Each One Plant One" - Tree Plantation Program - 27<sup>th</sup> November 2015

#### 5250 Saplings in 7 villages namely

- ✓ No.94-Kariyamanikam (1000),
- ✓ Sirupathur (Veerani) (1000),
- ✓ Thathamangalam (750),
- ✓ Thaluthalapatty (750),
- ✓ Ayikudi (750),
- ✓ Thirupanjalee (750), and also in S.Ayampalayam (500).

## <u>"Each One Plant One" - Tree Plantation Program- 27<sup>th</sup> November 201</u> A Rally on Tree Plantation

Dr.Sr.Rosy,

Provincial, Holy Cross,
Tiruchirappalli Province, flagged off
the Rally for "Each One-Plant
One" program. The Rally started
from HCC and went up to Chatram
Bus Stand and came back to HCC